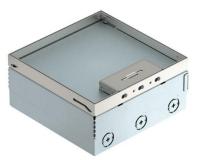

## **Technical data sheet**

UDHOME4 floor box, with universal support UT3 45 3, triple VDE, stainless steel Item number: 7427216

Square floor box for use in dry-cleaned cavity and screed floors in indoor areas. Installation housing with pre-marked insertion openings for pipes (M25). With two UT3 45 3 universal supports and a triple protective contact socket. Cover adjustable to top edge of floor covering using four height-adjustment supports. The minimum installation depth is 95 mm, the height-adjustment range + 30 mm. The scope of delivery contains two universal supports UT3 45 3 and a triple protective contact socket. Up to three additional M45 devices can be installed. Surfaces made of stainless steel and visible in the floor covering.