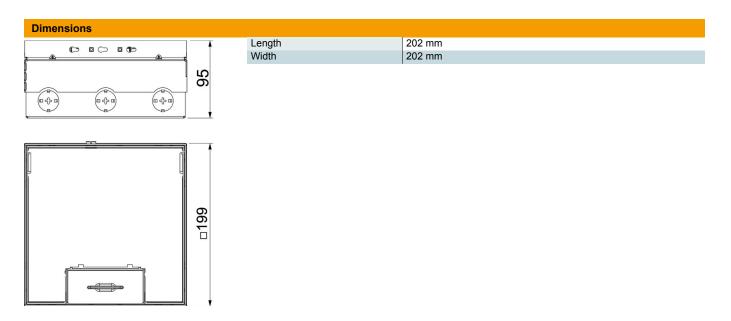

## **Technical data sheet**

UDHOME4 floor box, with universal support UT3 45 3, triple VDE, stainless steel Item number: 7427216

**Technical data**