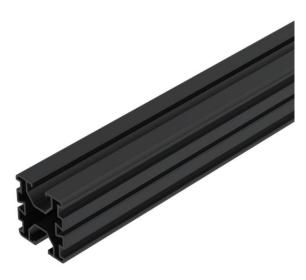

### Item number: 5900412

Support profile to mount photovoltaic modules on flat and pitched roofs. Flat roof mounting in combination with UniBase universal stand and STK and STL short and long supports. Lockable fastening of the profile on the stand with UniBase AMP adapter. Pitched roof mounting in combination with universal DHU roof hook. Lockable fastening of the profile on roof hooks. Screwable connection of multiple support profiles with LV 45 straight connectors and KV 45 cross-connectors.

#### Master data

| Item number         | 5900412                      |
|---------------------|------------------------------|
| Туре                | TP 45 4700 ALU S             |
| Description 1       | Truss profile                |
| Description 2       | for flat/pitched roof system |
| Manufacturer        | OBO                          |
| Colour              | Signal black; RAL 9004       |
| Material            | Aluminium                    |
| Surface             | Anodised                     |
| Surface standard    |                              |
| Smallest sales unit | 4                            |
| Unit of quantity    | Piece                        |
| Weight              | 485.04 kg                    |
| Weight unit         | kg/100 pc.                   |
|                     |                              |

### Item number: 5900412

| Dimensions |        |          |
|------------|--------|----------|
|            | Length | 4,700 mm |
|            | Width  | 40 mm    |
| 11         | Height | 45 mm    |
| 420        |        |          |