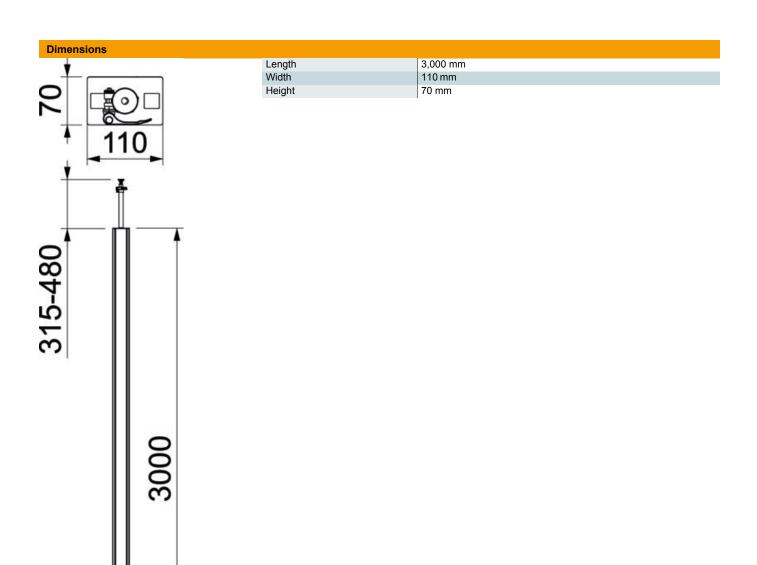

- 1 ceiling fastening with clamping device
- 1 aluminium cover

Length: 3,000 mm

The service pole is suitable for accepting front-locking accessory mounting boxes

of the series 71GD... The installation of a partition of type GA-TW70 (6279711)

# **Technical data sheet Service pole, type ISS70110**

Item number: 6288940

| Technical data |                               |              |  |
|----------------|-------------------------------|--------------|--|
|                | Number of usable covers       | 1            |  |
|                | Number of compartments        | 1 St.        |  |
|                | Version for                   | Single-sided |  |
|                | Fastening type                | Tension      |  |
|                | Floor mounting                | yes          |  |
|                | Ceiling mounting              | yes          |  |
|                | Continuous profile            | yes          |  |
|                | Halogen-free                  | yes          |  |
|                | Height compensation, max.     | 480 mm       |  |
|                | Height compensation, min.     | 315 mm       |  |
|                | Cable entry                   | Top/bottom   |  |
|                | Cover width                   | 76.5 mm      |  |
|                | Changes according to location | no           |  |
|                | Pole shape                    | Rectangular  |  |
|                | Pole height, max.             | 3480 mm      |  |
|                | Pole height, min.             | 3315 mm      |  |
|                | Adjustable                    | yes          |  |
|                | Pre-wired                     | no           |  |