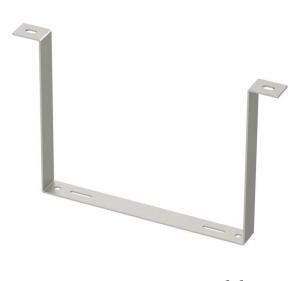

## **Technical data sheet** Suspension bracket for tunnels

## Item number: 6364007

Special suspension bracket for cable support systems in tunnels. Additional variants, such as adapter or connection clamps, as well as various head shapes, on request.

CE

Master data

| Item number 6364007   Description 1 Suspension bracket   Description 2 for cable tray 200   Manufacturer OBO   Dimension 170x320   Material Stainless steel   Surface Bright treated |                     |                    |
|--------------------------------------------------------------------------------------------------------------------------------------------------------------------------------------|---------------------|--------------------|
| Description 2for cable tray 200ManufacturerOBODimension170x320MaterialStainless steel                                                                                                | Item number         | 6364007            |
| Manufacturer OBO   Dimension 170x320   Material Stainless steel                                                                                                                      | Description 1       | Suspension bracket |
| Dimension 170x320   Material Stainless steel                                                                                                                                         | Description 2       | for cable tray 200 |
| Material Stainless steel                                                                                                                                                             | Manufacturer        | OBO                |
|                                                                                                                                                                                      | Dimension           | 170x320            |
| Surface Bright treated                                                                                                                                                               | Material            | Stainless steel    |
| Diigiti, doutou                                                                                                                                                                      | Surface             | Bright, treated    |
| Surface standard                                                                                                                                                                     | Surface standard    |                    |
| Smallest sales unit 14                                                                                                                                                               | Smallest sales unit | 14                 |
| Unit of quantity Piece                                                                                                                                                               | Unit of quantity    | Piece              |
| Weight 57.7 kg                                                                                                                                                                       | Weight              | 57.7 kg            |
| Weight unit kg/100 pc.                                                                                                                                                               | Weight unit         | kg/100 pc.         |