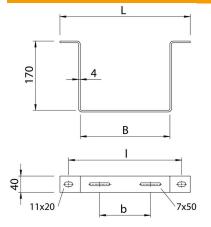

## Item number: 6364007

Dimensions

| Length                                    | 170 mm                     |
|-------------------------------------------|----------------------------|
| Width                                     | 320 mm                     |
| Height                                    | 40 mm                      |
| Dimension B                               | 220 mm                     |
| Dimension b                               | 125 mm                     |
| Dimension L                               | 320 mm                     |
| Dimension I                               | 280 mm                     |
| Dimension B<br>Dimension b<br>Dimension L | 220 mm<br>125 mm<br>320 mm |

**Technical data** 

| Maintain electrical functions  | yes    |
|--------------------------------|--------|
| Suitable for mesh cable tray   | yes    |
| Suitable for cable ladder      | yes    |
| Suitable for cable tray        | yes    |
| Suitable for tray/ladder width | 200 mm |
| Material thickness             | 4 mm   |