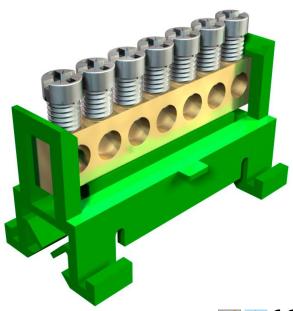

## **Technical data sheet**

Protection conductor terminal, with screw contacts, 7 terminals

**Item number: 2054019** 

Protective conductor connection terminal with 7 terminals up to 16 mm<sup>2</sup>.

Clamping rail, brass, steel screws, electrogalvanised and transparently passivated, for snapping onto 35 x 7.5 mm hat profile rails to DIN EN 60715 (previously DIN EN 50022) (transverse) or flat rails 10 x 2–2.5 mm (lengthwise). 60/N 7 and 60/S 7: with 7 terminals to 16 mm².

## **Technical data sheet**

Protection conductor terminal, with screw contacts, 7 terminals

**Item number: 2054019** 

|  |  | ata |
|--|--|-----|
|  |  |     |
|  |  |     |

| Closing plate required             | no                        |
|------------------------------------|---------------------------|
| No. of terminals                   | 7                         |
| Explosion-tested version           | no                        |
| Suitable for flexible conductors   | no                        |
| Suitable for solid conductors      | no                        |
| Suitable for multi-wire conductors | no                        |
| Mounting type                      | DIN rail 35 mm            |
| Nominal cross-section, max.        | 16 mm²                    |
| Nominal cross-section, min.        | 10 mm²                    |
| Pole number                        | 7                         |
| Cross-section                      | 7 terminals to 16 mm² mm² |