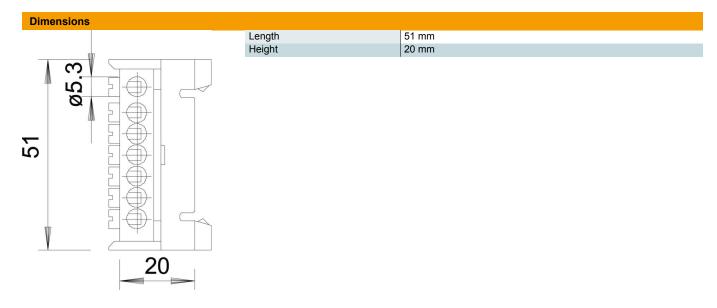

## **Technical data sheet**

Protection conductor terminal, with screw contacts, 7 terminals

**Item number: 2054019** 

|  |  | ata |
|--|--|-----|
|  |  |     |
|  |  |     |

| Closing plate required             | no                        |
|------------------------------------|---------------------------|
| No. of terminals                   | 7                         |
| Explosion-tested version           | no                        |
| Suitable for flexible conductors   | no                        |
| Suitable for solid conductors      | no                        |
| Suitable for multi-wire conductors | no                        |
| Mounting type                      | DIN rail 35 mm            |
| Nominal cross-section, max.        | 16 mm²                    |
| Nominal cross-section, min.        | 10 mm²                    |
| Pole number                        | 7                         |
| Cross-section                      | 7 terminals to 16 mm² mm² |