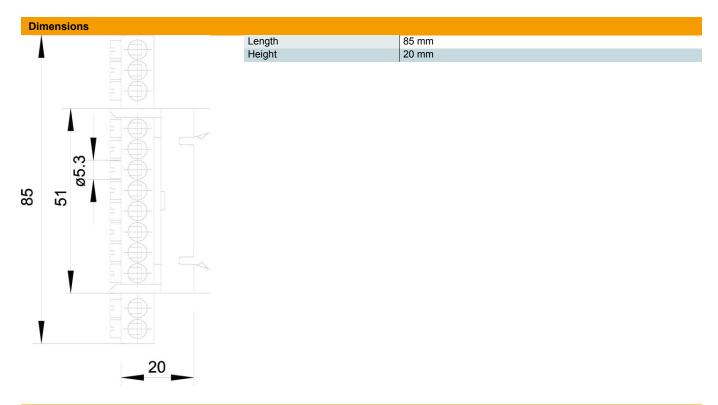

## Technical data

| no                                                 |
|----------------------------------------------------|
| 12                                                 |
| no                                                 |
| no                                                 |
| no                                                 |
| no                                                 |
| DIN rail 35 mm                                     |
| 16 mm²                                             |
| 10 mm²                                             |
| 12                                                 |
| 12 terminals to 16 mm <sup>2</sup> mm <sup>2</sup> |
|                                                    |